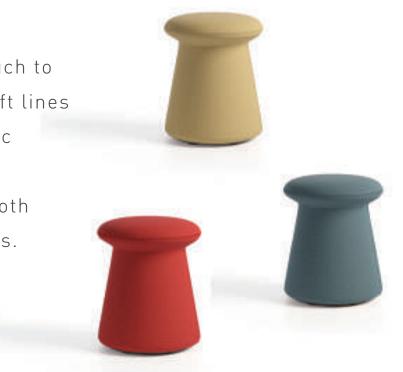

Utkan Kızıltuğ

The Marin pouf adds a playful touch to modern living spaces. With its soft lines and a wide range of felt and fabric options, it easily adapts to any environment, standing out with both decorative and functional features.

Marin offers a pleasant seating experience in homes, offices and social areas.

| 1 1 ( .1       |  |
|----------------|--|
| product family |  |
| productianing  |  |

pouf

size chart

W: 36 - L: 36 - H: 45