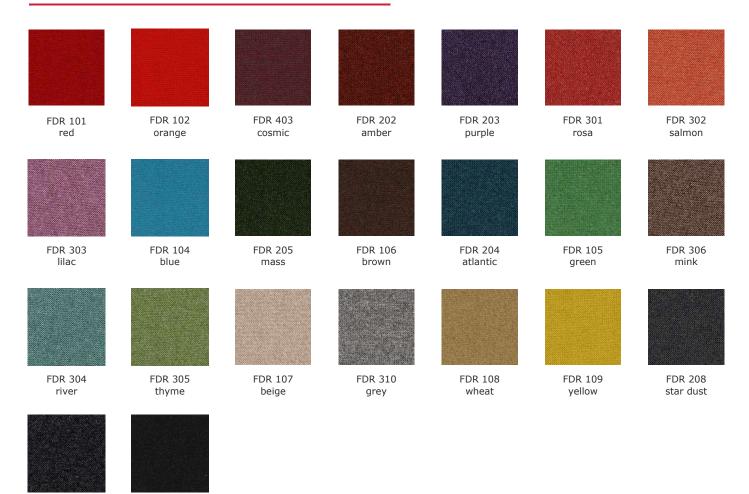

e piece. Its lightweight nature provides ease of use
and flexibility. While its simple yet powerful form draws
attention, it adds an aesthetic touch to its surroundings.
Bringing a colorful maritime atmosphere to the office,
it creates a space where employees can relax during
short breaks."

Utkan Kızıltuğ



The Marin pouf adds a playful touch to modern living spaces. With its soft lines and a wide range of felt and fabric options, it easily adapts to any environment, standing out with both decorative and functional features.

Marin offers a pleasant seating experience in homes, offices and social areas.





| 1 1 ( .1       |  |
|----------------|--|
| product family |  |
| productianing  |  |

pouf



size chart





W: 36 - L: 36 - H: 45



## fedora

FDR 210 graphite

FDR 110 black



## aspect



## felt



## camira synergy