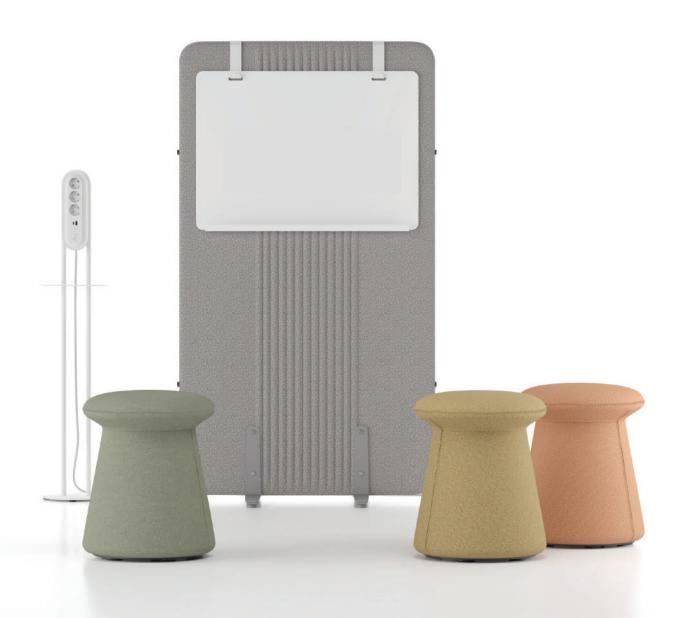

MARIN
by
bürotime

technical document

"Inspired by bollards found on docks used to moor ships,
Marin is a sturdy, simple and easily transportable office
furniture piece. Its lightweight nature provides ease of use
and flexibility. While its simple yet powerful form draws
attention, it adds an aesthetic touch to its surroundings.
Bringing a colorful maritime atmosphere to the office,
it creates a space where employees can relax during
short breaks."

Marin offers a pleasant seating experience in homes, offices and social areas.

| 1 1 ( .1       |  |
|----------------|--|
| product family |  |
| productianing  |  |

pouf

size chart

W: 36 - L: 36 - H: 45