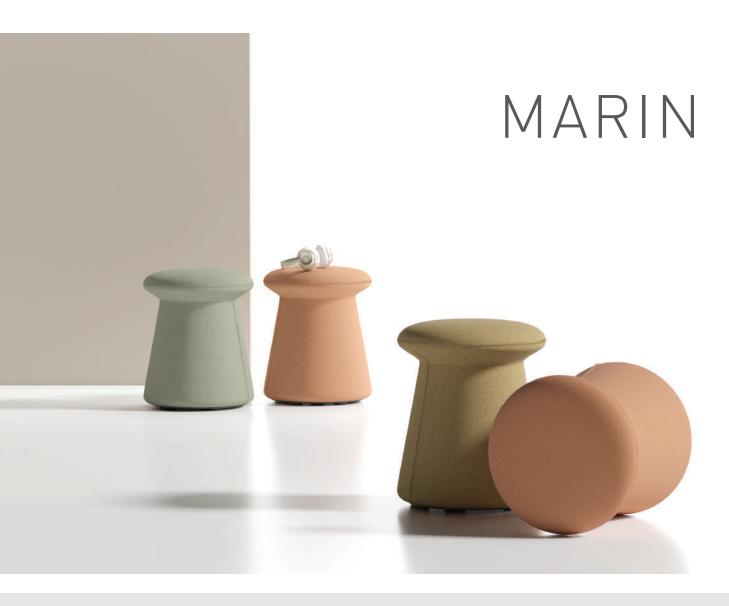

MARIN
by
bürotime

technical document

"Inspired by bollards found on docks used to moor ships,
Marin is a sturdy, simple and easily transportable office
furniture piece. Its lightweight nature provides ease of use
and flexibility. While its simple yet powerful form draws
attention, it adds an aesthetic touch to its surroundings.
Bringing a colorful maritime atmosphere to the office,
it creates a space where employees can relax during
short breaks."

Utkan Kızıltuğ

The Marin pouf adds a playful touch to modern living spaces. With its soft lines and a wide range of felt and fabric options, it easily adapts to any environment, standing out with both decorative and functional features.

Marin offers a pleasant seating experience in homes, offices and social areas.

| 1 1 ( .1       |  |
|----------------|--|
| product family |  |
| productianing  |  |

pouf

size chart

W: 36 - L: 36 - H: 45