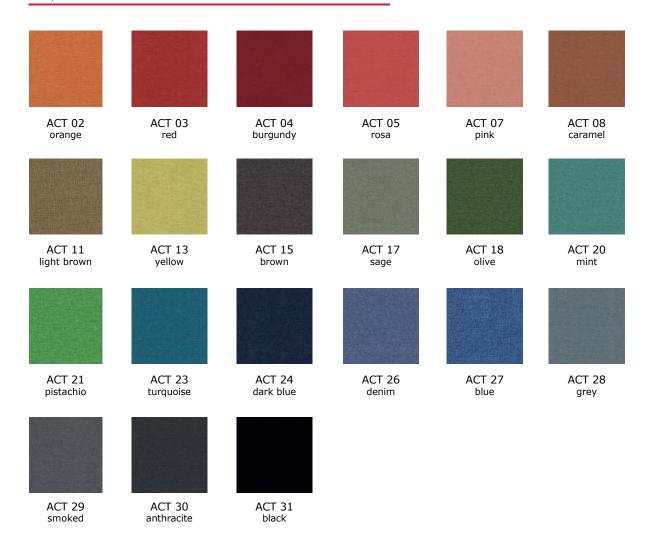

lightweight nature provides ease of use
and flexibility. While its simple yet powerful form draws
attention, it adds an aesthetic touch to its surroundings.
Bringing a colorful maritime atmosphere to the office,
it creates a space where employees can relax during
short breaks."

Utkan Kızıltuğ



The Marin pouf adds a playful touch to modern living spaces. With its soft lines and a wide range of felt and fabric options, it easily adapts to any environment, standing out with both decorative and functional features.

Marin offers a pleasant seating experience in homes, offices and social areas.





| 1 1 ( .1       |  |
|----------------|--|
| product family |  |
| productianing  |  |

pouf



size chart





W: 36 - L: 36 - H: 45



## fedora

FDR 210 graphite

FDR 110 black



## aspect



## felt



## camira synergy