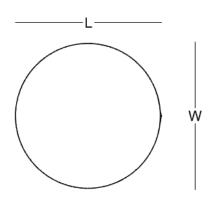

Marin offers a pleasant seating experience in homes, offices and social areas.

| 1 1 ( .1       |  |
|----------------|--|
| product family |  |
| productianing  |  |

pouf

size chart

W: 36 - L: 36 - H: 45