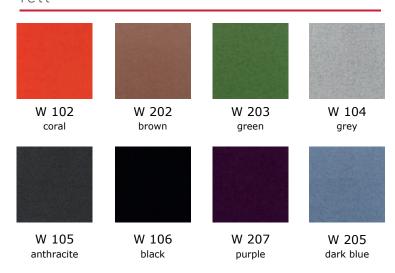

nature provides ease of use
and flexibility. While its simple yet powerful form draws
attention, it adds an aesthetic touch to its surroundings.
Bringing a colorful maritime atmosphere to the office,
it creates a space where employees can relax during
short breaks."

Utkan Kızıltuğ



The Marin pouf adds a playful touch to modern living spaces. With its soft lines and a wide range of felt and fabric options, it easily adapts to any environment, standing out with both decorative and functional features.

Marin offers a pleasant seating experience in homes, offices and social areas.





| 1 1 ( .1       |  |
|----------------|--|
| product family |  |
| productianing  |  |

pouf



size chart





W: 36 - L: 36 - H: 45



## fedora

FDR 210 graphite

FDR 110 black



## aspect



## felt



## camira synergy