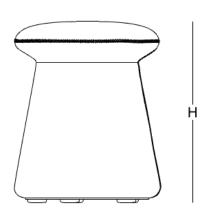

Marin offers a pleasant seating experience in homes, offices and social areas.

| 1 1 ( .1       |  |
|----------------|--|
| product family |  |
| productianing  |  |

pouf

size chart

W: 36 - L: 36 - H: 45