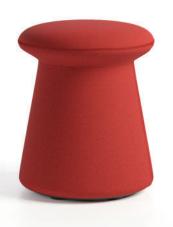

MARIN
by
bürotime

technical document

"Inspired by bollards found on docks used to moor ships,
Marin is a sturdy, simple and easily transportable office
furniture piece. Its lightweight nature provides ease of use
and flexibility. While its simple yet powerful form draws
attention, it adds an aesthetic touch to its surroundings.
Bringing a colorful maritime atmosphere to the office,
it creates a space where employees can relax during
short breaks."

Utkan Kızıltuğ

The Marin pouf adds a playful touch to modern living spaces. With its soft lines and a wide range of felt and fabric options, it easily adapts to any environment, standing out with both decorative and functional features.

Marin offers a pleasant seating experience in homes, offices and social areas.

| 1 1 ( .1       |  |
|----------------|--|
| product family |  |
| productianing  |  |

pouf

size chart

W: 36 - L: 36 - H: 45