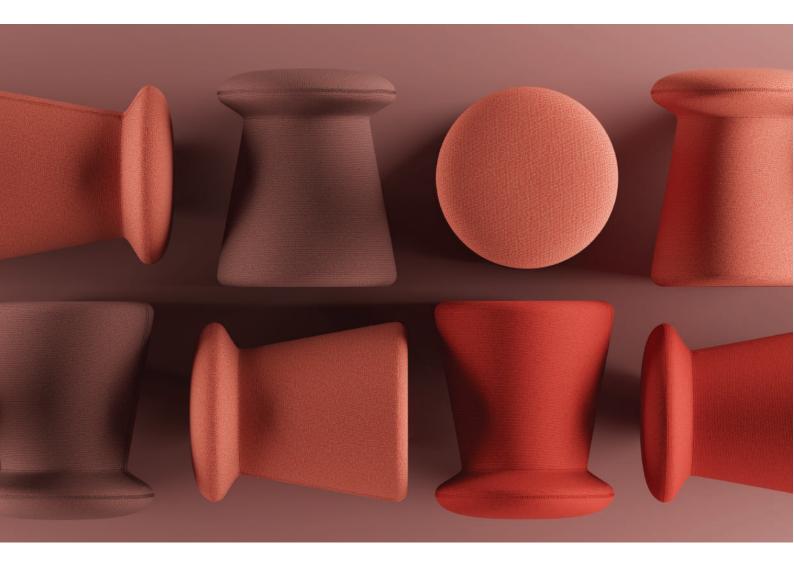

Utkan Kızıltuğ

The Marin pouf adds a playful touch to modern living spaces. With its soft lines and a wide range of felt and fabric options, it easily adapts to any environment, standing out with both decorative and functional features.

Marin offers a pleasant seating experience in homes, offices and social areas.

| 1 1 ( .1       |  |
|----------------|--|
| product family |  |
| productianing  |  |

pouf

size chart

W: 36 - L: 36 - H: 45