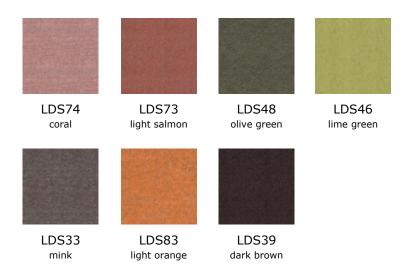

of use
and flexibility. While its simple yet powerful form draws
attention, it adds an aesthetic touch to its surroundings.
Bringing a colorful maritime atmosphere to the office,
it creates a space where employees can relax during
short breaks."

Utkan Kızıltuğ



The Marin pouf adds a playful touch to modern living spaces. With its soft lines and a wide range of felt and fabric options, it easily adapts to any environment, standing out with both decorative and functional features.

Marin offers a pleasant seating experience in homes, offices and social areas.





| 1 1 ( .1       |  |
|----------------|--|
| product family |  |
| productianing  |  |

pouf



size chart





W: 36 - L: 36 - H: 45



## fedora

FDR 210 graphite

FDR 110 black



## aspect



## felt



## camira synergy